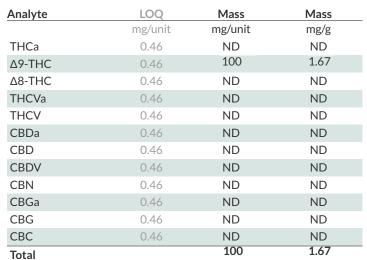

## **Cannabinoids**

100

ND

Total THC (mg/unit) CBD (mg/unit)

Testing Method: HPLC-DAD / SOP - PSIMTDA Date Tested: 02/08/2024 1 Unit = 1 bottle, 60g

Total THC = (THCa \* 0.877) +  $\Delta 9$ -THC +  $\Delta 8$ -THC; Total CBD = (CBDa \* 0.877) + CBD; THCa is excluded from edible/topical Total THC reporting. LOQ = Limit of Quantitation, ND = Not Detected; Unless otherwise stated all quality control samples performed within specifications established by the Laboratory.