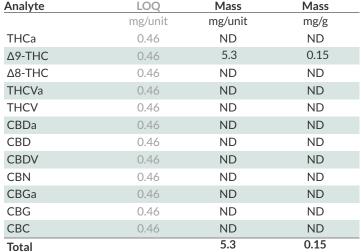

### **Cannabinoids**

5.3

Total THC (mg/unit) CBD (mg/unit)

Testing Method: HPLC-DAD / SOP - PSIMTDA Date Tested: 01/08/2024 1 Unit = 1 can, 355g

Total THC = (THCa \* 0.877) +  $\Delta 9$ -THC +  $\Delta 8$ -THC; Total CBD = (CBDa \* 0.877) + CBD; THCa is excluded from edible/topical Total THC reporting. LOQ = Limit of Quantitation, ND = Not Detected; Unless otherwise stated all quality control samples performed within specifications established by the Laboratory.