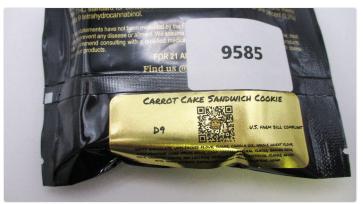

### Carrot Cake Sandwich Cookie D9

Sample ID: 2208PSI0110.09585 Strain: N/A

Matrix: Ingestible Type: Baked Goods METRC Batch ID:

METRC Sample:

Produced:

Date Received: 08/15/2022 Completed: 08/18/2022 Sample Size: -; Batch: -