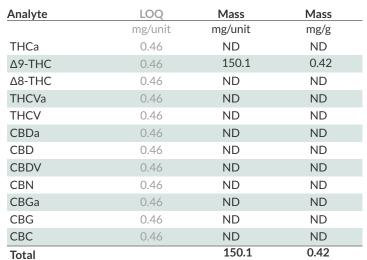

### **Cannabinoids**

150.1 ND

Total THC (mg/unit) CBD (mg/unit)

Testing Method: HPLC-DAD / SOP - PSIMTDA Date Tested: 01/08/2024 1 Unit = 1 can, 355g

Total THC = (THCa \* 0.877) +  $\Delta 9$ -THC +  $\Delta 8$ -THC; Total CBD = (CBDa \* 0.877) + CBD; THCa is excluded from edible/topical Total THC reporting. LOQ = Limit of Quantitation, ND = Not Detected; Unless otherwise stated all quality control samples performed within specications established by the Laboratory.