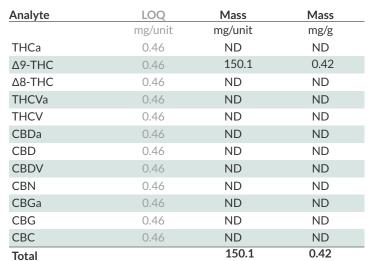

### **Cannabinoids**

150.1 ND

Total THC (mg/unit) CBD (mg/unit)

Testing Method: HPLC-DAD / SOP - PSIMTDA Date Tested: 01/08/2024 1 Unit = 1 can, 355g

Total THC = (THCa \* 0.877) +  $\Delta 9$ -THC +  $\Delta 8$ -THC; Total CBD = (CBDa \* 0.877) + CBD; THCa is excluded from edible/topical Total THC reporting. LOQ = Limit of Quantitation, ND = Not Detected; Unless otherwise stated all quality control samples performed within specications established by the Laboratory.