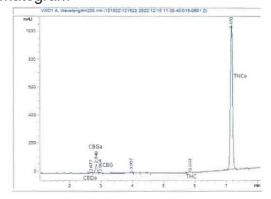

## THCa Flower - Gelato AKA Apple Slaps

Plant Material: Flower

Chromatogram

Cannabinoid Profile

## Cannabinoid Profile by HPLC

0.12%

Delta-9-THC

0.00%

**CBD** 

| Cannabinoid                  | %wt   | mg/g   |
|------------------------------|-------|--------|
| CBDA                         | 0.1   | 1.0    |
| CBGA                         | 1.49  | 14.9   |
| CBG                          | 0.13  | 1.3    |
| Delta-9-THC                  | 0.12  | 1.2    |
| THCA                         | 29.77 | 297.7  |
| Total Cannabinoids           | 31.61 | 316.1  |
| Calculated Delta-9-THC Yield | 26.23 | 262.28 |
| Calculated CBD Yield         | 0.09  | 0.88   |
|                              |       |        |