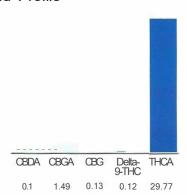

## Cannabinoid Profile by HPLC

0.12%

Delta-9-THC

0.00%

**CBD** 

| Cannabinoid                  | %wt   | mg/g   |
|------------------------------|-------|--------|
| CBDA                         | 0.1   | 1.0    |
| CBGA                         | 1.49  | 14.9   |
| CBG                          | 0.13  | 1.3    |
| Delta-9-THC                  | 0.12  | 1.2    |
| THCA                         | 29.77 | 297.7  |
| Total Cannabinoids           | 31.61 | 316.1  |
| Calculated Delta-9-THC Yield | 26.23 | 262.28 |
| Calculated CBD Yield         | 0.09  | 0.88   |
|                              |       |        |

Calculated Maximum Delta-9-THC Yield= Delta-9-THC + 0.877 \* THCA

Calculated Maximum CBD Yield = CBD + 0.877 \* CBDA

31.61 %

Total Cannabinoids

Marin Analytics, LLC 250 Bel Marin Keys Blvd, Suite D4 Novato, CA 94949