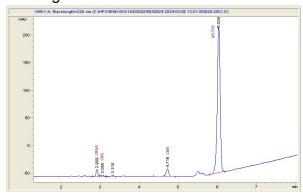

**River Bluff Cannabis** 

# Sample 471-030824-133

## White Label D8 Cartridge

Sample Submitted: 03-08-2024; Report Date: 03-15-2024

# White Label D8 Cartridge

Distillate

### Chromatogram



# Cannabinoid Profile

Cannabinoid Profile by HPLC



| Cannabinoid                                       | % wt  | mg/g   |
|---------------------------------------------------|-------|--------|
| CBGA                                              | 0.859 | 8.59   |
| CBG                                               | 0.747 | 7.47   |
| CBN                                               | 1.906 | 19.06  |
| Delta-8-THC                                       | 83.18 | 831.78 |
| Total Cannabinoids                                | 86.69 | 866.9  |
| Calculated Total THC                              | 0.00  | 0.00   |
| Calculated CBD Yield                              | 0.00  | 0.00   |
| Calculated Total THC = Delta-9-THC + 0.877 * THCA |       |        |
| Calculated Maximum CBD Yield = C