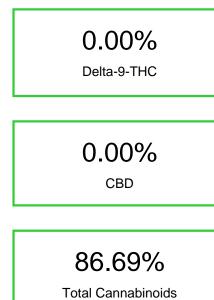

# Cannabinoid Profile

Cannabinoid Profile by HPLC

| Cannabinoid                                       | % wt  | mg/g   |
|---------------------------------------------------|-------|--------|
| CBGA                                              | 0.859 | 8.59   |
| CBG                                               | 0.747 | 7.47   |
| CBN                                               | 1.906 | 19.06  |
| Delta-8-THC                                       | 83.18 | 831.78 |
| Total Cannabinoids                                | 86.69 | 866.9  |
| Calculated Total THC                              | 0.00  | 0.00   |
| Calculated CBD Yield                              | 0.00  | 0.00   |
| Calculated Total THC = Delta-9-THC + 0.877 * THCA |       |        |
| Calculated Maximum CBD Yield = CBD + 0.877 * CBDA |       |        |