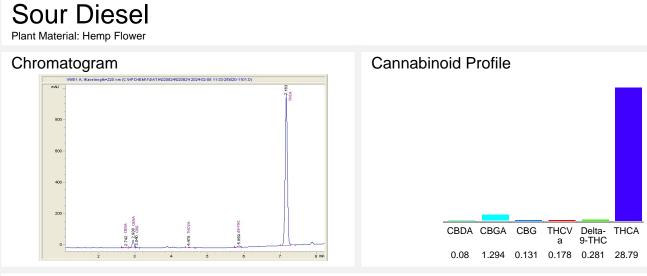

## Sour Diesel

Sample Submitted: 02-08-2024; Report Date: 02-13-2024

Cannabinoid Profile by HPLC

Cannabinoid % wt mg/g CBDA 0.08 0.8 CBGA 1.294 12.94 CBG 0.131 1.31 THCVa 1.78 0.178 Delta-9-THC 0.281 2.81 THCA 28.79 287.9 **Total Cannabinoids** 307.5 30.75 **Calculated Total THC** 25.53 255.30 **Calculated CBD Yield** 0.07 0.70 Calculated Total THC = Delta-9-THC + 0.877 \* THCA Calculated Maximum CBD Yield = CBD + 0.877 \* CBDA