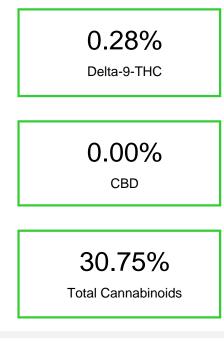

## Sour Diesel

Sample Submitted: 02-08-2024; Report Date: 02-13-2024

Cannabinoid Profile by HPLC

Cannabinoid % wt mg/g CBDA 0.08 0.8 CBGA 1.294 12.94 CBG 0.131 1.31 THCVa 1.78 0.178 Delta-9-THC 0.281 2.81 THCA 28.79 287.9 **Total Cannabinoids** 307.5 30.75 **Calculated Total THC** 25.53 255.30 **Calculated CBD Yield** 0.07 0.70 Calculated Total THC = Delta-9-THC + 0.877 \* THCA Calculated Maximum CBD Yield = CBD + 0.877 \* CBDA