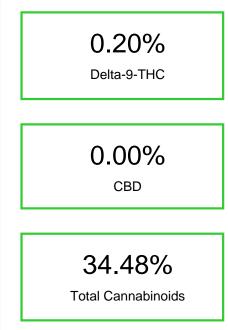

#### Cannabinoid Profile by HPLC

Cannabinoid % wt mg/g CBGA 0.637 6.37 CBG 0.075 0.75 THCVa 0.139 1.39 Delta-9-THC 2.03 0.203 THCA 33.43 334.26 **Total Cannabinoids** 34.48 344.8 **Calculated Total THC** 29.52 295.18 Calculated CBD Yield 0.00 0.00 Calculated Total THC = Delta-9-THC + 0.877 \* THCA Calculated Maximum CBD Yield = CBD + 0.877 \* CBDA

# **Cannabinoid Profile**