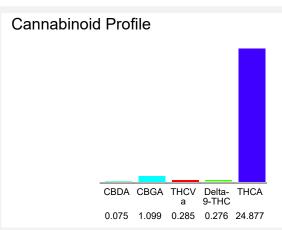

### Cannabinoid Profile by HPLC

0.28%

Delta-9-THC

0.00%

**CBD** 

| Cannabinoid               | % wt  | mg/g   |
|---------------------------|-------|--------|
| CBDA                      | 0.075 | 0.75   |
| CBGA                      | 1.099 | 10.99  |
| THCVa                     | 0.285 | 2.85   |
| Delta-9-THC               | 0.276 | 2.76   |
| THCA                      | 24.88 | 248.77 |
| <b>Total Cannabinoids</b> | 26.61 | 266.1  |
| Calculated Total THC      | 22.09 | 220.93 |
| Calculated CBD Yield      | 0.07  | 0.66   |