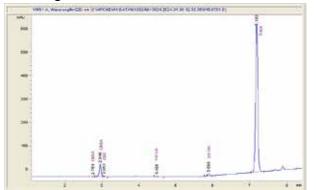

## Riverbluff Cannabis

# Sample 729-013024-032

Maui Wowie

Sample Submitted: 01-30-2024; Report Date: 02-05-2024

# Maui Wowie

Plant Material: Hemp Flower





### Cannabinoid Profile



### Cannabinoid Profile by HPLC

0.27%

Delta-9-THC

0.00%

**CBD** 

23.68%

**Total Cannabinoids** 

| Cannabinoid          | % wt  | mg/g   |
|----------------------|-------|--------|
| CBDA                 | 0.062 | 0.62   |
| CBGA                 | 1.463 | 14.63  |
| CBG                  | 0.11  | 1.1    |
| THCVa                | 0.11  | 1.1    |
| Delta-9-THC          | 0.274 | 2.74   |
| THCA                 | 21.66 | 216.59 |
| Total Cannabinoids   | 23.68 | 236.8  |
| Calculated Total THC | 19.27 | 192.69 |
| Calculated CBD Yield | 0.05  | 0.54   |
|                      |       |        |

Calculated Total THC = Delta-9-THC + 0.877 \* THCA Calculated Maximum CBD Yield = CBD + 0.877 \* CBDA

Marin Analytics, LLC

250 Bel Marin Keys Blvd, Suite D4 Nova