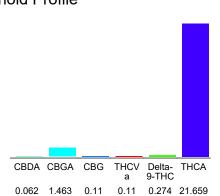

### Cannabinoid Profile by HPLC

0.27%

Delta-9-THC

0.00%

**CBD** 

23.68%

**Total Cannabinoids** 

| Cannabinoid          | % wt  | mg/g   |
|----------------------|-------|--------|
| CBDA                 | 0.062 | 0.62   |
| CBGA                 | 1.463 | 14.63  |
| CBG                  | 0.11  | 1.1    |
| THCVa                | 0.11  | 1.1    |
| Delta-9-THC          | 0.274 | 2.74   |
| THCA                 | 21.66 | 216.59 |
| Total Cannabinoids   | 23.68 | 236.8  |
| Calculated Total THC | 19.27 | 192.69 |
| Calculated CBD Yield | 0.05  | 0.54   |
|                      |       |        |

Calculated Total THC = Delta-9-THC + 0.877 \* THCA Calculated Maximum CBD Yield = CBD + 0.877 \* CBDA

Marin Analytics, LLC

250 Bel Marin Keys Blvd, Suite D4 Novato, CA 94949

833-321-TEST / info@marinanalytics.com