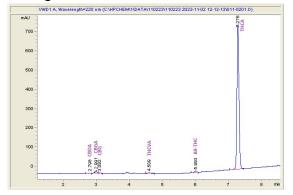

## Sample 656-110223-045

**Pandemic** 

Sample Submitted: 11-02-2023; Report Date: 11-07-2023

# **Pandemic**

Plant Material: Hemp Flower

#### Chromatogram



#### Cannabinoid Profile



### Cannabinoid Profile by HPLC

0.28%

Delta-9-THC

0.00%

**CBD** 

24.52%

**Total Cannabinoids** 

| Cannabinoid               | % wt  | mg/g   |
|---------------------------|-------|--------|
| CBDA                      | 0.059 | 0.59   |
| CBGA                      | 0.408 | 4.08   |
| CBG                       | 0.108 | 1.08   |
| THCVa                     | 0.142 | 1.42   |
| Delta-9-THC               | 0.284 | 2.84   |
| THCA                      | 23.52 | 235.19 |
| <b>Total Cannabinoids</b> | 24.52 | 245.2  |
| Calculated Total THC      | 20.91 | 209.10 |
| Calculated CBD Yield      | 0.05  | 0.52   |
|                           |       |        |

Calculated Total THC = Delta-9-THC + 0.877 \* THCA Calculated Maximum CBD Yield = CBD + 0.877 \* CBDA