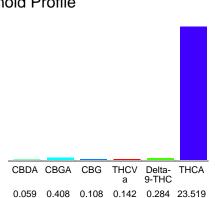

#### Cannabinoid Profile

### Cannabinoid Profile by HPLC

0.28%

Delta-9-THC

0.00%

**CBD** 

24.52%

**Total Cannabinoids** 

| Cannabinoid               | % wt  | mg/g   |
|---------------------------|-------|--------|
| CBDA                      | 0.059 | 0.59   |
| CBGA                      | 0.408 | 4.08   |
| CBG                       | 0.108 | 1.08   |
| THCVa                     | 0.142 | 1.42   |
| Delta-9-THC               | 0.284 | 2.84   |
| THCA                      | 23.52 | 235.19 |
| <b>Total Cannabinoids</b> | 24.52 | 245.2  |
| Calculated Total THC      | 20.91 | 209.10 |
| Calculated CBD Yield      | 0.05  | 0.52   |
|                           |       |        |