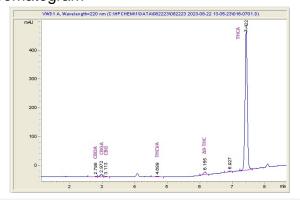

## **IJS Farms**

## Sample 614-082223-086

Cheetah Piss

Sample Submitted: 08-22-2023; Report Date: 08-28-2023

# Cheetah Piss THC-A Hemp

Plant Material: Flower

### Chromatogram



#### Cannabinoid Profile



## Cannabinoid Profile by HPLC

0.29%

Delta-9-THC

0.00%

CBD

22.93%

**Total Cannabinoids** 

| Cannabinoid               | % wt  | mg/g   |
|---------------------------|-------|--------|
| CBDA                      | 0.076 | 0.76   |
| CBGA                      | 0.415 | 4.15   |
| CBG                       | 0.095 | 0.95   |
| THCVa                     | 0.158 | 1.58   |
| Delta-9-THC               | 0.294 | 2.94   |
| THCA                      | 21.89 | 218.88 |
| <b>Total Cannabinoids</b> | 22.93 | 229.3  |
| Calculated Total THC      | 19.49 | 194.90 |
| Calculated CBD Yield      | 0.07  | 0.67   |
|                           |       |        |

Calculated Total THC = Delta-9-THC + 0.877 \* THCA Calculated Maximum CBD Yield = CBD + 0.877 \* CBDA

Marin