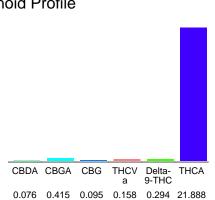

#### Cannabinoid Profile

## Cannabinoid Profile by HPLC

0.29%

Delta-9-THC

0.00%

CBD

22.93%

**Total Cannabinoids** 

| Cannabinoid               | % wt  | mg/g   |
|---------------------------|-------|--------|
| CBDA                      | 0.076 | 0.76   |
| CBGA                      | 0.415 | 4.15   |
| CBG                       | 0.095 | 0.95   |
| THCVa                     | 0.158 | 1.58   |
| Delta-9-THC               | 0.294 | 2.94   |
| THCA                      | 21.89 | 218.88 |
| <b>Total Cannabinoids</b> | 22.93 | 229.3  |
| Calculated Total THC      | 19.49 | 194.90 |
| Calculated CBD Yield      | 0.07  | 0.67   |
|                           |       |        |