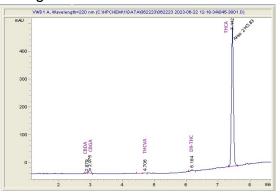

#### Chromatogram

#### Cannabinoid Profile by HPLC

| Cannabinoid                            | % wt           | mg/g   |
|----------------------------------------|----------------|--------|
| CBDA                                   | 0.049          | 0.49   |
| CBGA                                   | 0.704          | 7.04   |
| THCVa                                  | 0.127          | 1.27   |
| Delta-9-THC                            | 0.269          | 2.69   |
| THCA                                   | 22.63          | 226.28 |
| Total Cannabinoids                     | 23.78          | 237.8  |
| Calculated Total THC                   | 20.11          | 201.14 |
| Calculated CBD Yield                   | 0.04           | 0.43   |
| Calculated Total THC = Delta-9-THC + 0 | 0.877 * THCA   |        |
| Calculated Maximum CBD Yield = CBD     | + 0.877 * CBDA |        |