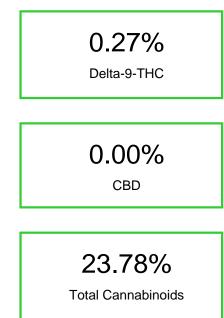

#### Cannabinoid Profile by HPLC

| Cannabinoid                            | % wt           | mg/g   |
|----------------------------------------|----------------|--------|
| CBDA                                   | 0.049          | 0.49   |
| CBGA                                   | 0.704          | 7.04   |
| THCVa                                  | 0.127          | 1.27   |
| Delta-9-THC                            | 0.269          | 2.69   |
| THCA                                   | 22.63          | 226.28 |
| Total Cannabinoids                     | 23.78          | 237.8  |
| Calculated Total THC                   | 20.11          | 201.14 |
| Calculated CBD Yield                   | 0.04           | 0.43   |
| Calculated Total THC = Delta-9-THC + 0 | 0.877 * THCA   |        |
| Calculated Maximum CBD Yield = CBD     | + 0.877 * CBDA |        |