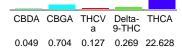

#### Cannabinoid Profile by HPLC

| Cannabinoid                            | % wt           | mg/g   |
|----------------------------------------|----------------|--------|
| CBDA                                   | 0.049          | 0.49   |
| CBGA                                   | 0.704          | 7.04   |
| THCVa                                  | 0.127          | 1.27   |
| Delta-9-THC                            | 0.269          | 2.69   |
| THCA                                   | 22.63          | 226.28 |
| Total Cannabinoids                     | 23.78          | 237.8  |
| Calculated Total THC                   | 20.11          | 201.14 |
| Calculated CBD Yield                   | 0.04           | 0.43   |
| Calculated Total THC = Delta-9-THC + 0 | 0.877 * THCA   |        |
| Calculated Maximum CBD Yield = CBD     | + 0.877 * CBDA |        |