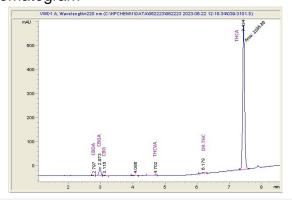

### Chromatogram

# Cannabinoid Profile CBDA CBGA CBG THCV Delta- THCA a 9-THC

0.062 1.408 0.113 0.138 0.242 25.36

### Cannabinoid Profile by HPLC

0.24%

Delta-9-THC

0.00%

CBD

27.32%

**Total Cannabinoids** 

| Cannabinoid          | % wt  | mg/g   |
|----------------------|-------|--------|
| CBDA                 | 0.062 | 0.62   |
| CBGA                 | 1.408 | 14.08  |
| CBG                  | 0.113 | 1.13   |
| THCVa                | 0.138 | 1.38   |
| Delta-9-THC          | 0.242 | 2.42   |
| THCA                 | 25.36 | 253.6  |
| Total Cannabinoids   | 27.32 | 273.2  |
| Calculated Total THC | 22.48 | 224.83 |
| Calculated CBD Yield | 0.05  | 0.54   |
|                      |       |        |