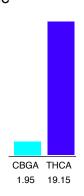

#### Cannabinoid Profile

### Cannabinoid Profile by HPLC

0.00%

Delta-9-THC

| Cannabinoid          | % wt  | mg/g  |
|----------------------|-------|-------|
| CBGA                 | 1.95  | 19.5  |
| THCA                 | 19.15 | 191.5 |
| Total Cannabinoids   | 21.10 | 211.0 |
| Calculated CBD Yield | 0.00  | 0.00  |