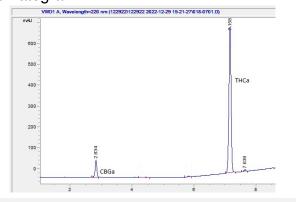

# **Marin Analytics**

## **Analysis Report**

IJS Farm, Inc.

## Sample 499-030122-027

Sunday Driver THCa Hemp Flower

Sample Submitted: 03-01-2022; Report Date: 03-01-2022

## Sunday Driver THCa Hemp Flower

Plant Material: Flower

#### Chromatogram



#### Cannabinoid Profile



### Cannabinoid Profile by HPLC

0.00%

Delta-9-THC

| Cannabinoid          | % wt  | mg/g  |
|----------------------|-------|-------|
| CBGA                 | 1.95  | 19.5  |
| THCA                 | 19.15 | 191.5 |
| Total Cannabinoids   | 21.10 | 211.0 |
| Calculated CBD Yield | 0.00  | 0.00  |

Calculated Maximum CBD Yield = CBD + 0.877 \* CBDA

0.00%

**CBD** 

21.10%

**Total Cannabinoids** 

Marin Analytics, LLC 250 Bel Marin Keys Blvd, Suite D4 Novato, CA 94949

415-936-6477 / sarabiancalana1@gmail.com

Sara Biancalana

This sample has been tested by Marin Analytics, LLC using valid testing methodologies and a quality system. Values reported relate only to the sample tested. Marin Analytics, LLC makes no claims as to the efficacy, safety or other risks