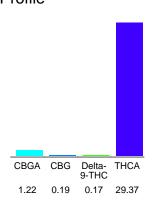

### Cannabinoid Profile

### Cannabinoid Profile by HPLC

0.17%

Delta-9-THC

0.00%

**CBD** 

| Cannabinoid                  | % wt  | mg/g   |
|------------------------------|-------|--------|
| CBGA                         | 1.22  | 12.2   |
| CBG                          | 0.19  | 1.9    |
| Delta-9-THC                  | 0.17  | 1.7    |
| THCA                         | 29.37 | 293.7  |
| Total Cannabinoids           | 30.95 | 309.5  |
| Calculated Delta-9-THC Yield | 25.93 | 259.27 |
| Calculated CBD Yield         | 0.00  | 0.00   |

Calculated Maximum Delta-9-THC Yield = Delta-9-THC + 0.877 \* THCA Calculated Maximum CBD Yield = CBD + 0.877 \* CBDA

30.95%

**Total Cannabinoids** 

Marin Analytics, LLC 250 Bel Marin Keys Blvd, Suite D4