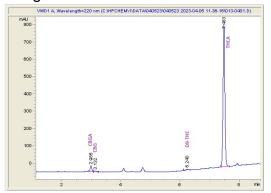

# **Marin Analytics**

## **Analysis Report**

IJS Farm, Inc.

## Sample 614-040523-021

Indoor AAA Hawaiian 5.0 THCa Hemp Flower

Batch/Lot # G-C Room 1-A-3-30

Sample Submitted: 04-05-2023; Report Date: 04-07-2023

#### Indoor AAA Hawaiian 5.0 THCa Hemp Flower Batch/Lot # G-C Room 1-A-3-30

Plant Material: Flower

#### Chromatogram



### Cannabinoid Profile



### Cannabinoid Profile by HPLC

0.17%

Delta-9-THC

0.00%

**CBD** 

| Cannabinoid                  | % wt  | mg/g   |
|------------------------------|-------|--------|
| CBGA                         | 1.22  | 12.2   |
| CBG                          | 0.19  | 1.9    |
| Delta-9-THC                  | 0.17  | 1.7    |
| THCA                         | 29.37 | 293.7  |
| Total Cannabinoids           | 30.95 | 309.5  |
| Calculated Delta-9-THC Yield | 25.93 | 259.27 |
| Calculated CBD Yield         | 0.00  | 0.00   |

Calculated Maximum Delta-9-THC Yield = Delta-9-THC + 0.877 \* THCA Calculated Maximum CBD Yield = CBD + 0.877 \* CBDA

30.95%

**Total Cannabinoids** 

Marin Analytics, LLC 250 Bel Marin Keys Blvd, Suite D4

Novato, CA 94949 415-936-6477 / sarabianca