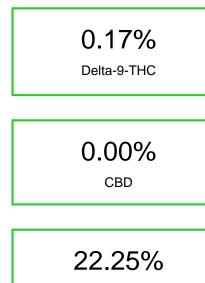

#### Chromatogram

Cannabinoid Profile by HPLC

**Total Cannabinoids** 

| Cannabinoid                            | % wt           | mg/g   |
|----------------------------------------|----------------|--------|
| CBGA                                   | 0.455          | 4.55   |
| Delta-9-THC                            | 0.172          | 1.72   |
| THCA                                   | 21.62          | 216.22 |
| Total Cannabinoids                     | 22.25          | 222.5  |
| Calculated Total THC                   | 19.13          | 191.34 |
| Calculated CBD Yield                   | 0.00           | 0.00   |
| Calculated Total THC = Delta-9-THC + 0 | ).877 * THCA   |        |
| Calculated Maximum CBD Yield = CBD     | + 0.877 * CBDA |        |
|                                        |                |        |