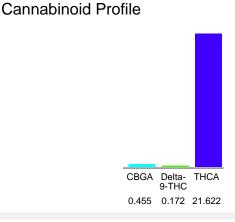

#### Chromatogram

Cannabinoid Profile by HPLC

**Total Cannabinoids** 

| Cannabinoid                            | % wt           | mg/g   |
|----------------------------------------|----------------|--------|
| CBGA                                   | 0.455          | 4.55   |
| Delta-9-THC                            | 0.172          | 1.72   |
| THCA                                   | 21.62          | 216.22 |
| Total Cannabinoids                     | 22.25          | 222.5  |
| Calculated Total THC                   | 19.13          | 191.34 |
| Calculated CBD Yield                   | 0.00           | 0.00   |
| Calculated Total THC = Delta-9-THC + 0 | ).877 * THCA   |        |
| Calculated Maximum CBD Yield = CBD     | + 0.877 * CBDA |        |
|                                        |                |        |