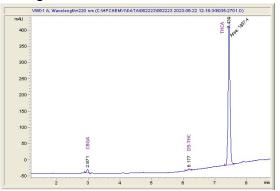

#### Chromatogram

Cannabinoid Profile by HPLC

**Total Cannabinoids** 

| Cannabinoid                            | % wt           | mg/g   |
|----------------------------------------|----------------|--------|
| CBGA                                   | 0.455          | 4.55   |
| Delta-9-THC                            | 0.172          | 1.72   |
| THCA                                   | 21.62          | 216.22 |
| Total Cannabinoids                     | 22.25          | 222.5  |
| Calculated Total THC                   | 19.13          | 191.34 |
| Calculated CBD Yield                   | 0.00           | 0.00   |
| Calculated Total THC = Delta-9-THC + 0 | ).877 * THCA   |        |
| Calculated Maximum CBD Yield = CBD     | + 0.877 * CBDA |        |
|                                        |                |        |