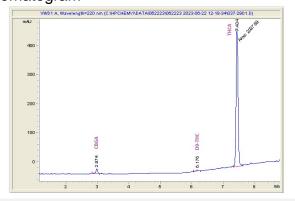

#### Chromatogram

### Cannabinoid Profile by HPLC

0.28%

Delta-9-THC

0.00%

**CBD** 

| Cannabinoid          | % wt  | mg/g   |
|----------------------|-------|--------|
| CBGA                 | 0.7   | 7.0    |
| Delta-9-THC          | 0.277 | 2.77   |
| THCA                 | 20.61 | 206.14 |
| Total Cannabinoids   | 21.59 | 215.9  |
| Calculated Total THC | 18.36 | 183.55 |
| Calculated CBD Yield | 0.00  | 0.00   |