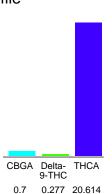

#### Cannabinoid Profile

### Cannabinoid Profile by HPLC

0.28%

Delta-9-THC

0.00%

**CBD** 

| Cannabinoid          | % wt  | mg/g   |
|----------------------|-------|--------|
| CBGA                 | 0.7   | 7.0    |
| Delta-9-THC          | 0.277 | 2.77   |
| THCA                 | 20.61 | 206.14 |
| Total Cannabinoids   | 21.59 | 215.9  |
| Calculated Total THC | 18.36 | 183.55 |
| Calculated CBD Yield | 0.00  | 0.00   |