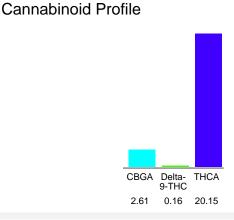

## Chromatogram

Cannabinoid Profile by HPLC

**Total Cannabinoids** 

| Cannabinoid          | % wt  | mg/g  |
|----------------------|-------|-------|
| CBGA                 | 2.61  | 26.1  |
| Delta-9-THC          | 0.16  | 1.6   |
| THCA                 | 20.15 | 201.5 |
| Total Cannabinoids   | 22.92 | 229.2 |
| Calculated CBD Yield | 0.00  | 0.00  |