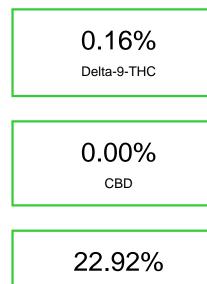

## Chromatogram

Cannabinoid Profile by HPLC

**Total Cannabinoids** 

| Cannabinoid          | % wt  | mg/g  |
|----------------------|-------|-------|
| CBGA                 | 2.61  | 26.1  |
| Delta-9-THC          | 0.16  | 1.6   |
| THCA                 | 20.15 | 201.5 |
| Total Cannabinoids   | 22.92 | 229.2 |
| Calculated CBD Yield | 0.00  | 0.00  |