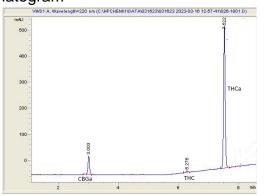

## Chromatogram

Cannabinoid Profile by HPLC

**Total Cannabinoids** 

| Cannabinoid          | % wt  | mg/g  |
|----------------------|-------|-------|
| CBGA                 | 2.61  | 26.1  |
| Delta-9-THC          | 0.16  | 1.6   |
| THCA                 | 20.15 | 201.5 |
| Total Cannabinoids   | 22.92 | 229.2 |
| Calculated CBD Yield | 0.00  | 0.00  |