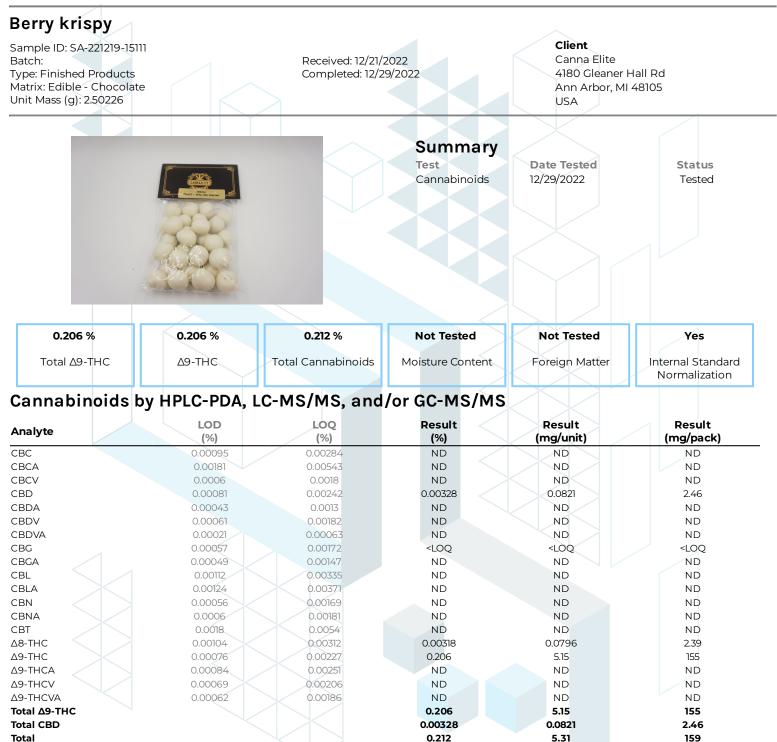

KCA Laboratories 232 North Plaza Drive Nicholasville, KY 40356

+1-833-KCA-LABS https://kcalabs.com KDA Lic.# P\_0058

1 of 1



ND = Not Detected; NT = Not Tested; LOD = Limit of Detection; LOQ = Limit of Quantitation; RL = Reporting Limit;  $\Delta$  = Delta; Total  $\Delta$ 9-THC =  $\Delta$ 9-THCA \* 0.877 +  $\Delta$ 9-THC; Total CBD = CBDA \* 0.877 + CBD;

Generated By: Ryan Bellone CCO Date: 12/29/2022

Tested By: Nicholas Howard Scientist Date: 12/29/2022



This product or substance has been tested by KCA Laboratories using validated testing methodologies and an ISO/IEC 170252017 accredited quality system. Values reported relate only to the product or substance tested. The reported result is based on a sample weight. Unless otherwise stated, results of tests performed on all quality control samples met criteria for acceptance established by KCA Laboratories. KCA Laboratories makes no claims as to the effi