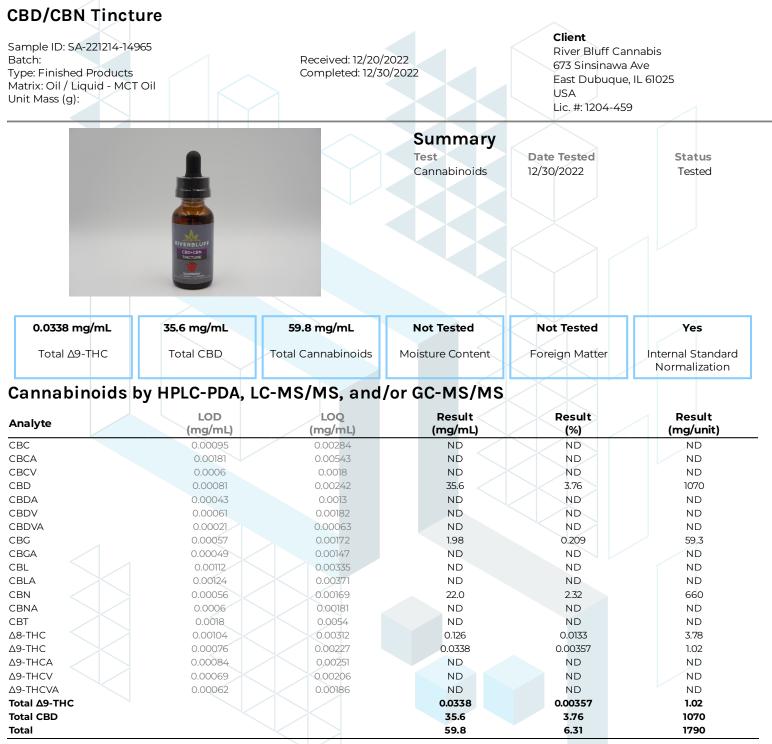

+1-833-KCA-LABS https://kcalabs.com KDA Lic.# P\_0058

1 of 1



ND = Not Detected; NT = Not Tested; LOD = Limit of Detection; LOQ = Limit of Quantitation; RL = Reporting Limit;  $\Delta$  = Delta; Total  $\Delta$ 9-THC =  $\Delta$ 9-THCA \* 0.877 +  $\Delta$ 9-THC; Total CBD = CBDA \* 0.877 + CBD;

Generated By: Ryan Bellone CCO Date: 12/30/2022

Tested By: Nicholas Howard Scientist Date: 12/30/2022



This product or substance has been tested by KCA Laboratories using validated testing methodologies and an ISO/IEC 170252017 accredited quality system. Values reported relate only to the product or substance tested. The reported result is based on a sample weight. Unless otherwise stated, results of tests performed on all quality control samples met criteria for acceptance established by KCA Laboratories. KCA Laboratories makes no claims as to the effi