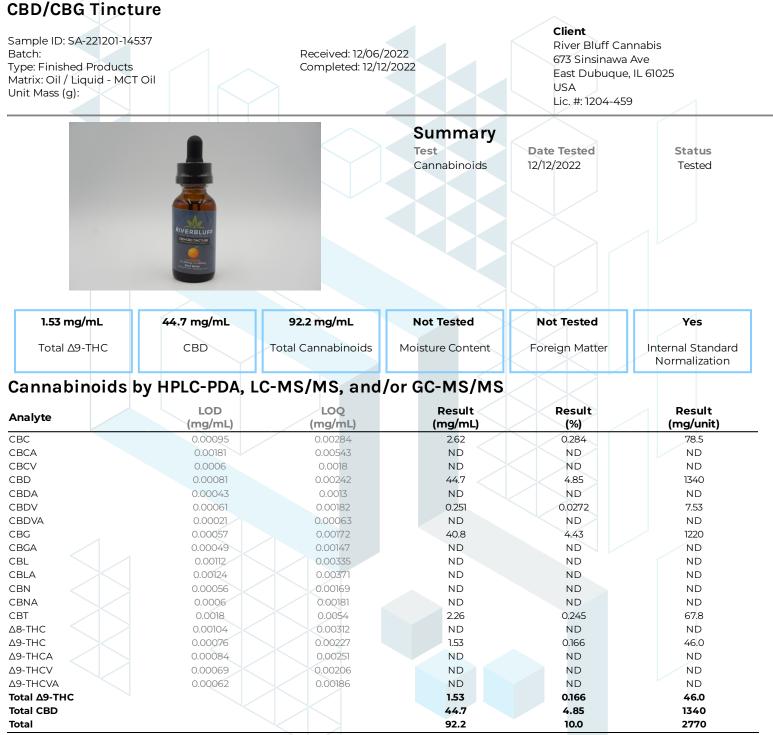

+1-833-KCA-LABS https://kcalabs.com KDA Lic.# P\_0058

1 of 1



ND = Not Detected; NT = Not Tested; LOD = Limit of Detection; LOQ = Limit of Quantitation; RL = Reporting Limit;  $\Delta$  = Delta; Total  $\Delta$ 9-THC =  $\Delta$ 9-THCA \* 0.877 +  $\Delta$ 9-THC; Total CBD = CBDA \* 0.877 + CBD;

Generated By: Ryan Bellone CCO Date: 12/12/2022

Tested By: Nicholas Howard Scientist Date: 12/12/2022



This product or substance has been tested by KCA Laboratories using validated testing methodologies and an ISO/IEC 170252017 accredited quality system. Values reported relate only to the product or substance tested. The reported result is based on a sample weight. Unless otherwise stated, results of tests performed on all quality control samples met criteria for acceptance established by KCA Laboratories. KCA Laboratories makes no claims as to the effi