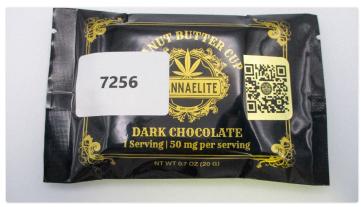

3970 Varsity Dr Ann Arbor, MI 48108 (734) 369-6273

7256

info@psilabs.org ISO/IEC 17025:2017: 84351 MMFLA #Walkin

## **Dark Chocolate Peanut Butter Cup**

Sample ID: 2206PSI0036.07256

Strain: n/a Matrix: Ingestible

Type: Other

METRC Batch ID:

METRC Sample:

Produced:

Date Received: 06/06/2022 Completed: 06/08/2022 Sample Size: -; Batch: -